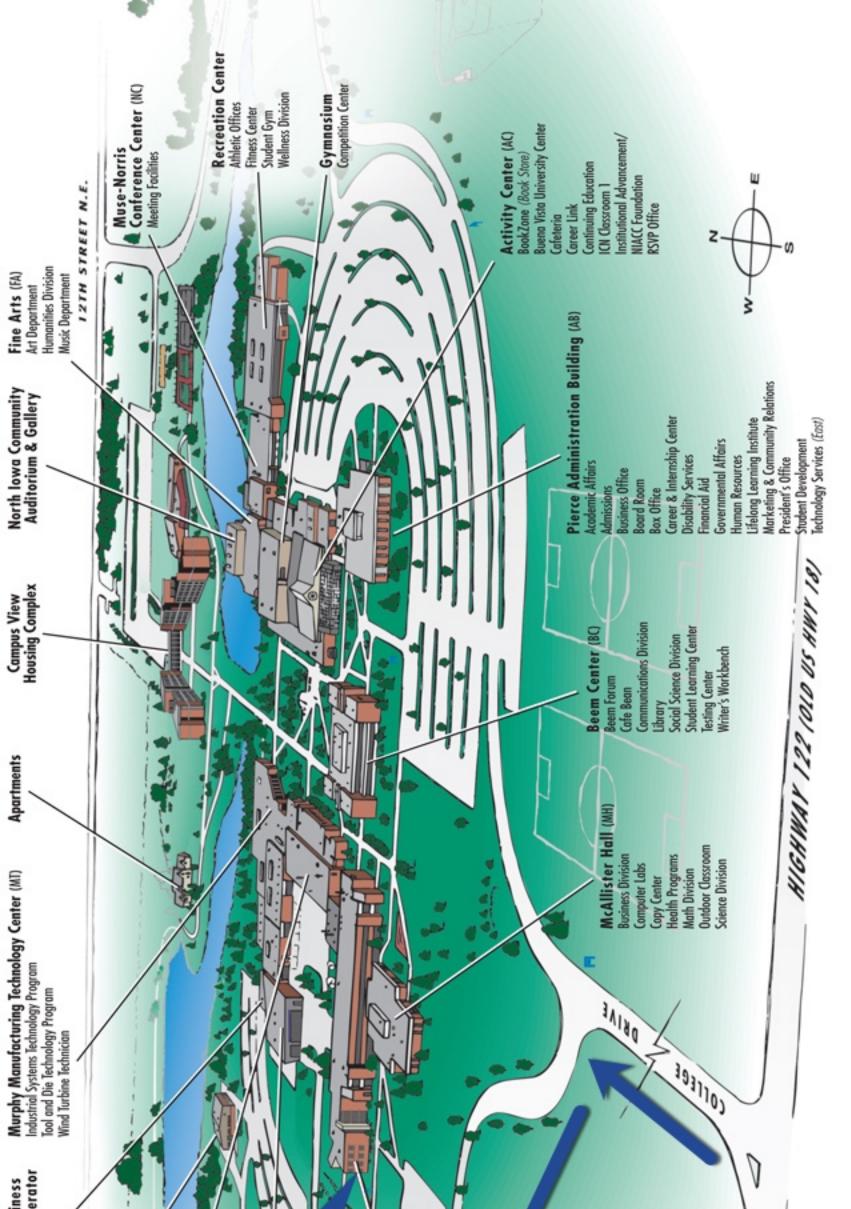

Facilities Management (FM) Shipping & Receiving

North Iowa Business Incubator/Accelerator

**Buettner Careers Building ((B)** 

Agricultural Technology Program Automotive Service Technology Program Building Trades Program Heating & Air Conditioning Program ICN Classroom 2 Welding Program Giris, enter building here, by the large vertical sign for the "Pappajohn Business Center."

Pappajohn Business Center (PC) Business Division Pappajohn Entrepreneurial Center

Small Business Development Center

University of Iowa Transfer Office

Farm Lab Cattle Barn

Cattle Barn Cow/Calf Operation Farrowing House Machine Shed No-Till Demonstration Fields Office Center Sheep Barn Swine Nursery & Finishing