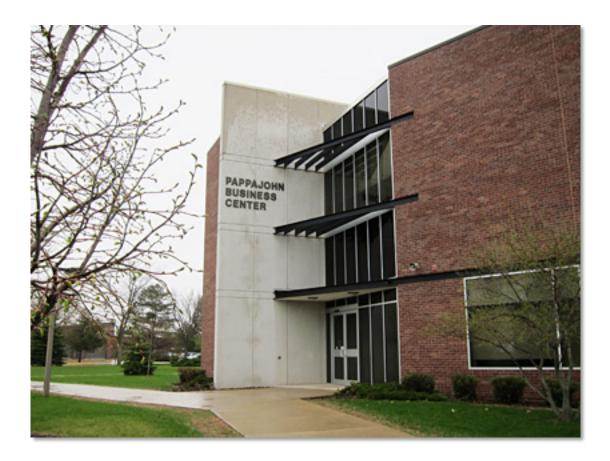

## Coming east on 5<sup>th</sup> Street SE/HWY 122/US HWY 18:

- 1. Turn left onto College Drive to enter the NIACC campus.
- 2. Take first left where road splits.
- 3. Take second right (not counting construction area) into parking lot.
- 4. Girls should enter building by the large vertical sign that says "Pappajohn Business Center" (to the left of the campus map display on the sidewalk).

Facilities Management (FM) Shipping & Receiving

North Iowa Business Incubator/Accelerator

**Buettner Careers Building ((B)** 

Agricultural Technology Program Automotive Service Technology Program Building Trades Program Heating & Air Conditioning Program ICN Classroom 2 Welding Program Giris, enter building here, by the large vertical sign for the "Pappajohn Business Center."