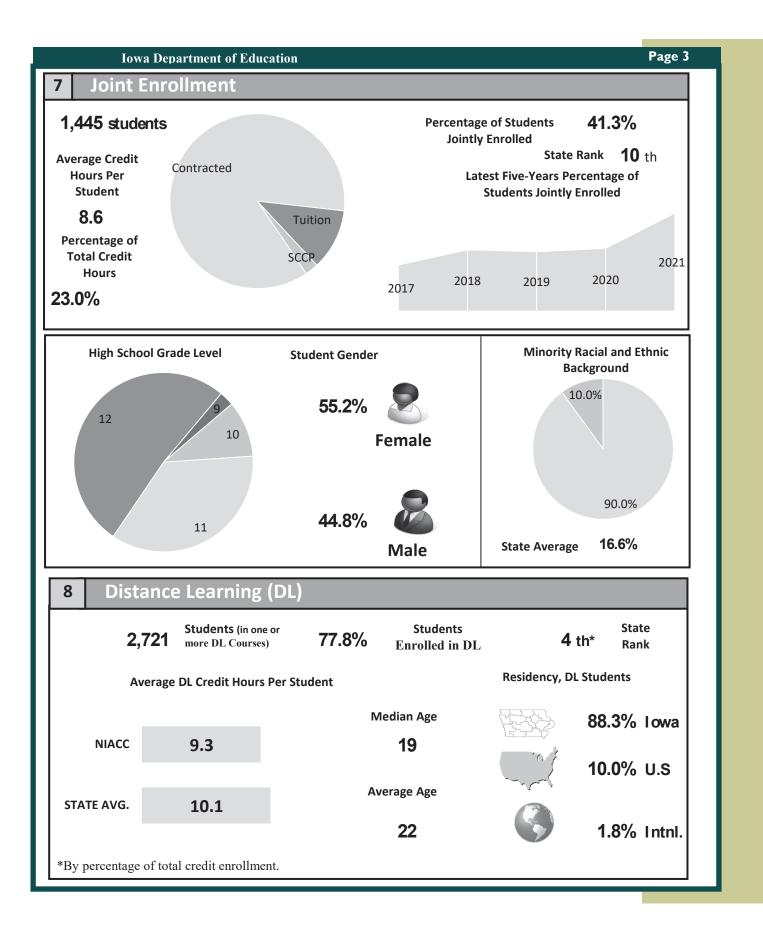

## North Iowa Area Community College **Profile** 2020-2021 Academic Year

| President: Dr. Steven Schulz<br>Administrative Center: Mason City<br>Year Established: 1966<br>Area Number: 2 |                                   |  |  |  |  |  |  |
|---------------------------------------------------------------------------------------------------------------|-----------------------------------|--|--|--|--|--|--|
| 1 Total Enrollment                                                                                            |                                   |  |  |  |  |  |  |
| <b>3,499</b> STUDENTS                                                                                         | RANK 10 th                        |  |  |  |  |  |  |
| FIVE-YEAR AVERAGE                                                                                             | PERCENT OF STATE ENROLLMENT       |  |  |  |  |  |  |
| -3.2%                                                                                                         | STATE                             |  |  |  |  |  |  |
| AVERAGE ANNUAL CHANGE                                                                                         |                                   |  |  |  |  |  |  |
|                                                                                                               | NIACC<br>3.0%                     |  |  |  |  |  |  |
| 2 Enrollment by Gender                                                                                        |                                   |  |  |  |  |  |  |
| NIACC 57.1<br>Male<br>43.5% STATE AVER                                                                        |                                   |  |  |  |  |  |  |
| 56.5% <b>42.</b> 5                                                                                            | 9% Male 🚨                         |  |  |  |  |  |  |
| 3 Federal Loans Default Rates                                                                                 |                                   |  |  |  |  |  |  |
| ANNUAL CE<br>2018 Since Last Year                                                                             | STATE RANK / (In (lowest)         |  |  |  |  |  |  |
| -1.6%                                                                                                         | STATE AVERAGE                     |  |  |  |  |  |  |
| 11.0%                                                                                                         | <sup>2017</sup> 2018 <b>11.5%</b> |  |  |  |  |  |  |