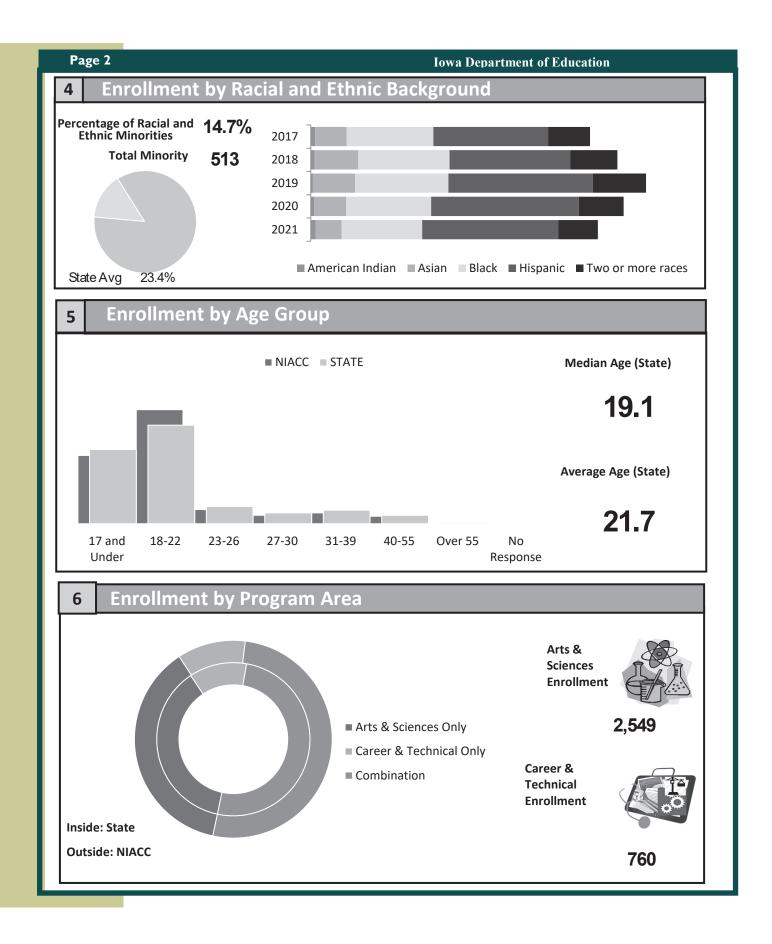

## North Iowa Area Community College **Profile** 2020-2021 Academic Year

| President: Dr. Steven Schulz<br>Administrative Center: Mason City<br>Year Established: 1966<br>Area Number: 2 |                                   |  |  |  |  |  |  |
|---------------------------------------------------------------------------------------------------------------|-----------------------------------|--|--|--|--|--|--|
| 1 Total Enrollment                                                                                            |                                   |  |  |  |  |  |  |
| <b>3,499</b> STUDENTS                                                                                         | RANK 10 th                        |  |  |  |  |  |  |
| FIVE-YEAR AVERAGE                                                                                             | PERCENT OF STATE ENROLLMENT       |  |  |  |  |  |  |
| -3.2%                                                                                                         | STATE                             |  |  |  |  |  |  |
| AVERAGE ANNUAL CHANGE                                                                                         |                                   |  |  |  |  |  |  |
|                                                                                                               | NIACC<br>3.0%                     |  |  |  |  |  |  |
| 2 Enrollment by Gender                                                                                        |                                   |  |  |  |  |  |  |
| NIACC 57.1<br>Male<br>43.5% STATE AVER                                                                        |                                   |  |  |  |  |  |  |
| 56.5% <b>42.</b> 5                                                                                            | 9% Male 🚨                         |  |  |  |  |  |  |
| 3 Federal Loans Default Rates                                                                                 |                                   |  |  |  |  |  |  |
| ANNUAL CE<br>2018 Since Last Year                                                                             | STATE RANK / (In (lowest)         |  |  |  |  |  |  |
| -1.6%                                                                                                         | STATE AVERAGE                     |  |  |  |  |  |  |
| 11.0%                                                                                                         | <sup>2017</sup> 2018 <b>11.5%</b> |  |  |  |  |  |  |