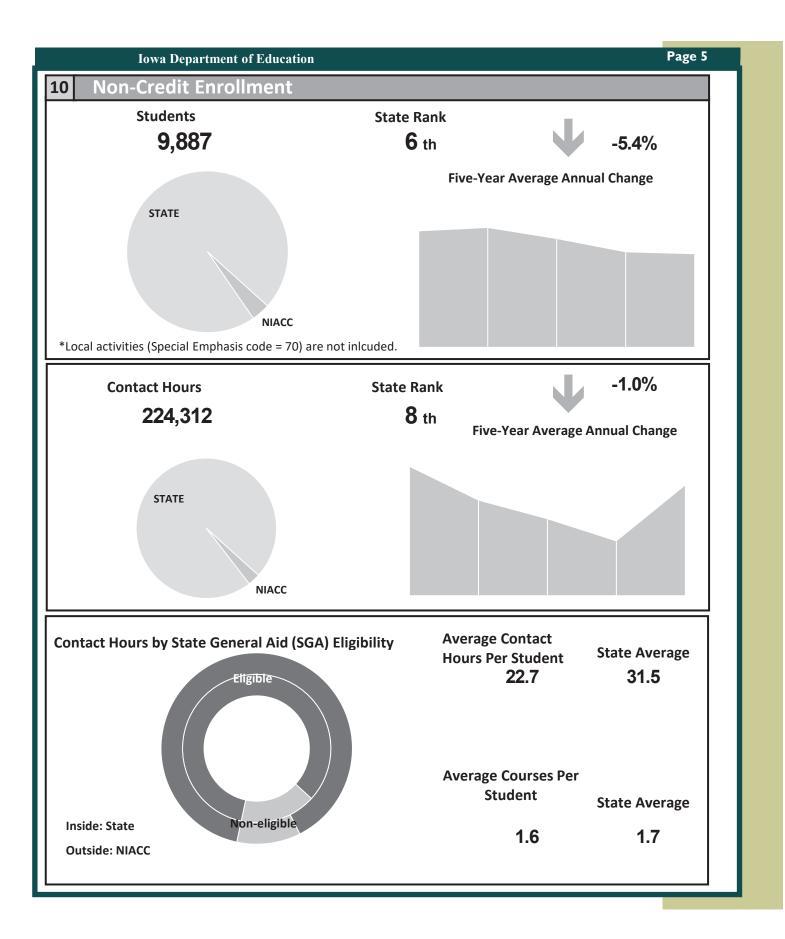

| Page 4                                                                                 | Iowa Department of Education                                                                                                                                                                                       |                                                                                                                                                                                                                                                                                                                                                                                                                                                                                                                                                                                                                                                                                                                                                                                                                                                                                                                                                                                                                                                                                                                                                                                                                                                                                                                                                                                                                                                                                                                                                                                                                                                                                                                                                                                                                                                                                                                                                                                                                                                                                                                                |                |                     |                 |                              |  |
|----------------------------------------------------------------------------------------|--------------------------------------------------------------------------------------------------------------------------------------------------------------------------------------------------------------------|--------------------------------------------------------------------------------------------------------------------------------------------------------------------------------------------------------------------------------------------------------------------------------------------------------------------------------------------------------------------------------------------------------------------------------------------------------------------------------------------------------------------------------------------------------------------------------------------------------------------------------------------------------------------------------------------------------------------------------------------------------------------------------------------------------------------------------------------------------------------------------------------------------------------------------------------------------------------------------------------------------------------------------------------------------------------------------------------------------------------------------------------------------------------------------------------------------------------------------------------------------------------------------------------------------------------------------------------------------------------------------------------------------------------------------------------------------------------------------------------------------------------------------------------------------------------------------------------------------------------------------------------------------------------------------------------------------------------------------------------------------------------------------------------------------------------------------------------------------------------------------------------------------------------------------------------------------------------------------------------------------------------------------------------------------------------------------------------------------------------------------|----------------|---------------------|-----------------|------------------------------|--|
| 9 Cre                                                                                  | dit Student Awa                                                                                                                                                                                                    | rds**                                                                                                                                                                                                                                                                                                                                                                                                                                                                                                                                                                                                                                                                                                                                                                                                                                                                                                                                                                                                                                                                                                                                                                                                                                                                                                                                                                                                                                                                                                                                                                                                                                                                                                                                                                                                                                                                                                                                                                                                                                                                                                                          |                |                     |                 |                              |  |
| 948                                                                                    | Awards                                                                                                                                                                                                             | State Rank                                                                                                                                                                                                                                                                                                                                                                                                                                                                                                                                                                                                                                                                                                                                                                                                                                                                                                                                                                                                                                                                                                                                                                                                                                                                                                                                                                                                                                                                                                                                                                                                                                                                                                                                                                                                                                                                                                                                                                                                                                                                                                                     | 1 st*          | 1                   |                 | -Year Average<br>nual Change |  |
| ŀ                                                                                      | Agriculture, Food and Natu<br>Architecture and<br>Arts, A/V Technology and Con<br>Business, Management and A<br>Education<br>Government and Public A<br>H<br>Hospitality<br>Hu<br>Informatio<br>Law, Public Safety | Construction Innunications Innunications Innunications Innunication In |                |                     |                 |                              |  |
|                                                                                        | Marketing, Sale<br>Technology, Engineering and<br>Transportation, Distribution                                                                                                                                     | es and Service<br>Mathematics<br>and Logistics                                                                                                                                                                                                                                                                                                                                                                                                                                                                                                                                                                                                                                                                                                                                                                                                                                                                                                                                                                                                                                                                                                                                                                                                                                                                                                                                                                                                                                                                                                                                                                                                                                                                                                                                                                                                                                                                                                                                                                                                                                                                                 |                |                     |                 |                              |  |
| *By percenta                                                                           | ege of total credit enrollm                                                                                                                                                                                        | ent. **No bar i                                                                                                                                                                                                                                                                                                                                                                                                                                                                                                                                                                                                                                                                                                                                                                                                                                                                                                                                                                                                                                                                                                                                                                                                                                                                                                                                                                                                                                                                                                                                                                                                                                                                                                                                                                                                                                                                                                                                                                                                                                                                                                                | ndicates no en | rollment in the pro | ograms under th | is cluster.                  |  |
| Type of Award**                                                                        |                                                                                                                                                                                                                    |                                                                                                                                                                                                                                                                                                                                                                                                                                                                                                                                                                                                                                                                                                                                                                                                                                                                                                                                                                                                                                                                                                                                                                                                                                                                                                                                                                                                                                                                                                                                                                                                                                                                                                                                                                                                                                                                                                                                                                                                                                                                                                                                |                |                     |                 |                              |  |
| AA<br>AS<br>AA Trans<br>AS Trans<br>AGS<br>AAA<br>AAS<br>APS<br>Diploma<br>Certificate | 0 50                                                                                                                                                                                                               | 100                                                                                                                                                                                                                                                                                                                                                                                                                                                                                                                                                                                                                                                                                                                                                                                                                                                                                                                                                                                                                                                                                                                                                                                                                                                                                                                                                                                                                                                                                                                                                                                                                                                                                                                                                                                                                                                                                                                                                                                                                                                                                                                            | 150            | 200                 | 250             | 300                          |  |