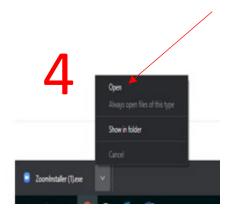

3. On the bottom left-hand-side, click on the arrow for Zoominstaller.

4. Click Open.