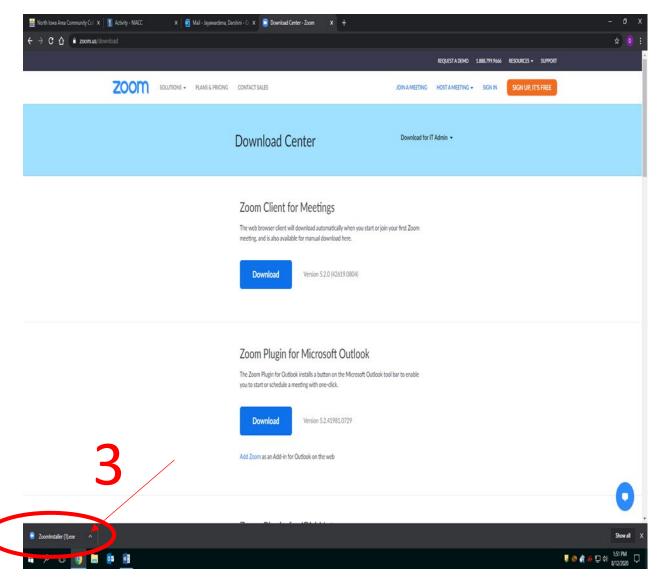

3. On the bottom left-hand-side, click on the arrow for Zoominstaller.

4. Click Open.