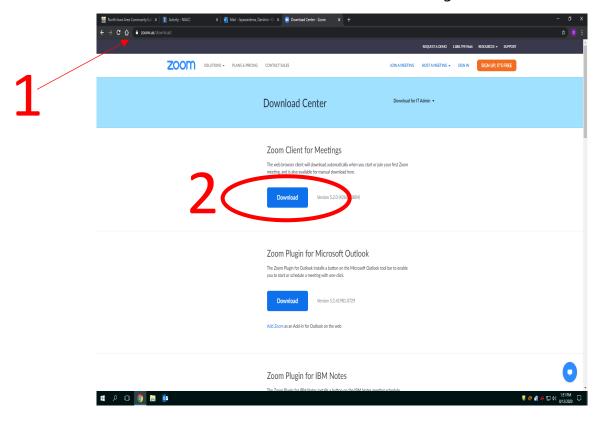

Once Zoom has been installed, go back to page 2 and follow the instructions for accessing your class.

- 1. On your web browser, type in www.zoom.us/download in the search line.
- 2. Click the **Download** button in the "Zoom Client for Meetings" section (see below).