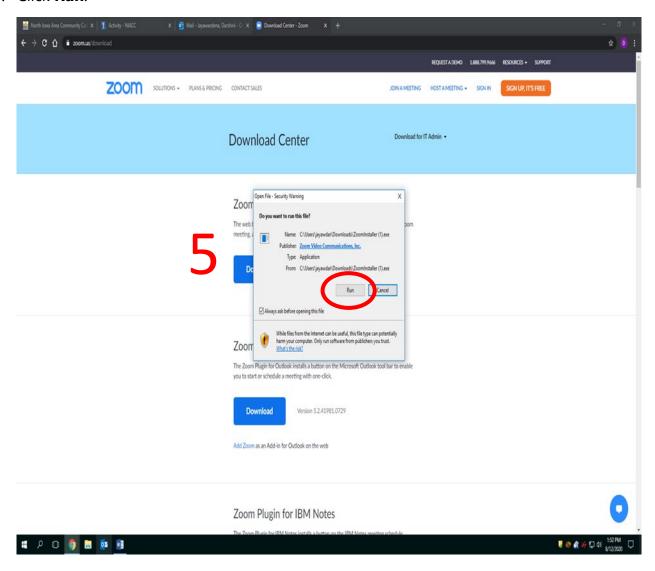

#### 5. Click Run.

NOTE: For LLI classes, simply follow the directions you receive in the email that arrives 1-2 days before the class, and the software will automatically open when you join on NIACC's site.